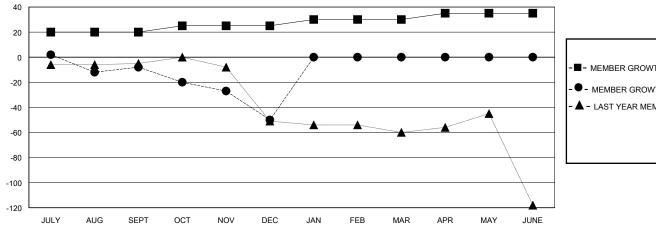

## GOALS AND ACTUAL MEMBERS CUMULATIVE

| - ■ - MEMBER GROWTH N | NET GOA | ٩L |
|-----------------------|---------|----|
|-----------------------|---------|----|

MEMBER GROWTH ACTUAL

- LAST YEAR MEMBERSHIP ACTUAL

## District 410 W

**LOCATION REP OF SOUTH AFRICA GMT**: **GMT CA** 

| O                     |               |           | // · · · · · · · · · · · · · · · · · · |                       |                        |                         | 01111 071                                          |
|-----------------------|---------------|-----------|----------------------------------------|-----------------------|------------------------|-------------------------|----------------------------------------------------|
| Clubs                 |               |           |                                        | Members               |                        |                         |                                                    |
| RESULTS FOR 2023-2024 |               |           |                                        | RESULTS FOR 2023-2024 |                        |                         |                                                    |
| QUARTER               | NEW CLUB GOAL | NEW CLUBS | DROPPED CLUBS                          | QUARTER MEME          | BER GROWTH NET<br>GOAL | MEMBER GROWTH<br>ACTUAL | DROPPED<br>MEMBERS ACTUAL<br>(including transfers) |
| JULY/AUG/SEPT         | 1             | 0         | 0                                      | JULY/AUG/SEPT         | 20                     | 40                      | 33                                                 |
| OCT/NOV/DEC           | 0             | 0         | 0                                      | OCT/NOV/DEC           | 5                      | 32                      | 65                                                 |
| JAN/FEB/MAR           | 0             | 0         | 0                                      | JAN/FEB/MAR           | 5                      | 0                       | 0                                                  |
| APR/MAY/JUNE          | 1             | 0         | 0                                      | APR/MAY/JUNE          | 5                      | 0                       | 0                                                  |