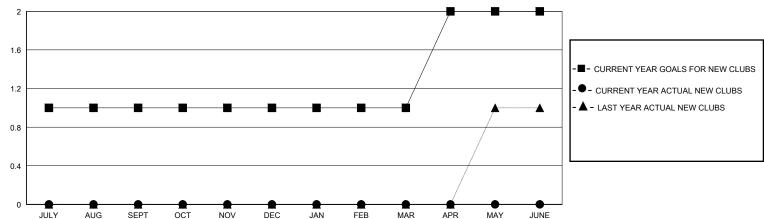

## GOALS AND ACTUAL NEW CLUBS CUMULATIVE

## District 410 W

**LOCATION REP OF SOUTH AFRICA GMT**: **GMT CA** 

| O                     |               |           | // · · · · · · · · · · · · · · · · · · |                       |                        |                         | 01111 071                                          |
|-----------------------|---------------|-----------|----------------------------------------|-----------------------|------------------------|-------------------------|----------------------------------------------------|
| Clubs                 |               |           |                                        | Members               |                        |                         |                                                    |
| RESULTS FOR 2023-2024 |               |           |                                        | RESULTS FOR 2023-2024 |                        |                         |                                                    |
| QUARTER               | NEW CLUB GOAL | NEW CLUBS | DROPPED CLUBS                          | QUARTER MEME          | BER GROWTH NET<br>GOAL | MEMBER GROWTH<br>ACTUAL | DROPPED<br>MEMBERS ACTUAL<br>(including transfers) |
| JULY/AUG/SEPT         | 1             | 0         | 0                                      | JULY/AUG/SEPT         | 20                     | 40                      | 33                                                 |
| OCT/NOV/DEC           | 0             | 0         | 0                                      | OCT/NOV/DEC           | 5                      | 32                      | 65                                                 |
| JAN/FEB/MAR           | 0             | 0         | 0                                      | JAN/FEB/MAR           | 5                      | 0                       | 0                                                  |
| APR/MAY/JUNE          | 1             | 0         | 0                                      | APR/MAY/JUNE          | 5                      | 0                       | 0                                                  |